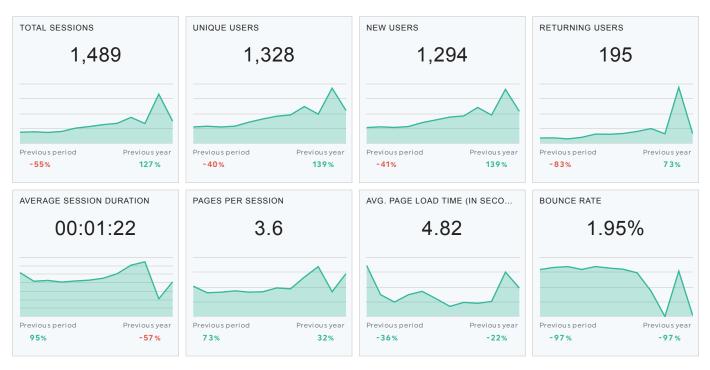

## **Total Sessions**

Total number of Sessions within the date range. A session is the period time a user is actively engaged with your website. Each time a user initiates a session, a session counter increments for that user. For example, if User A comes to your site for the first time in January, that user's session count is 1. If the user returns in February, the session count is 2, and so on for each subsequent return.

### Unique Users

Users who have initiated at least one session during the date range. Unique Visitors is the number of unduplicated (counted only once) visitors to your website over the course of a specified time period.

### **New Users**

The number of first-time users during the selected date range. New Visitors are those navigating to your site for the first time on a specific device.

### **Returning Users**

The number of returning users during the selected date range. Google sets a 2-year expiration date on New Visitors. If someone has visited your website within the past two years and returns from the same device, they are marked as a Returning Visitor in Google Analytics.