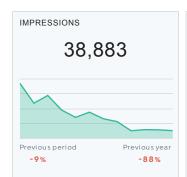

| TOP IMPRESSIONS (DEVICES) |               |
|---------------------------|---------------|
| Device Type               | Impressions ∨ |
| <ul><li>Desktop</li></ul> | 36,104        |
| Mobile                    | 17,471        |
| • Tablet                  | 1,383         |