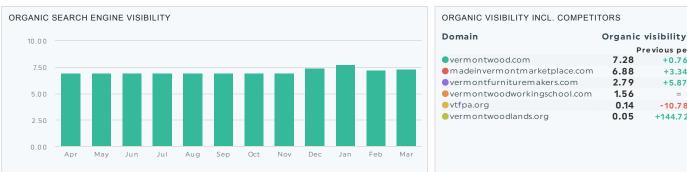

# Google Keyword Ranking Distribution

Previous pe

+0.76

+3.34

+5.87

-10.78

+144.72