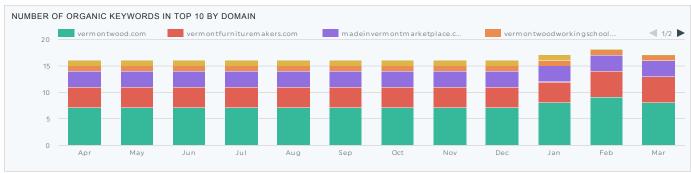

# Google Keyword Ranking Distribution

Previous pe

+0.76

+3.34

+5.87

-10.78

+144.72