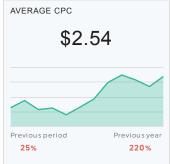

------------------------|---------|---------|------------|-----------|----------|-----------|
| Search - Brand             | 3.00    | +3.00   | \$31.73    | +\$31.73  | \$95.18  | +\$19.18  |
| Search                     | 3.00    | +2.00   | \$139.84   | -\$143.21 | \$419.51 | +\$136.46 |
| Display - Retarget         | 1.00    | =       | \$303.45   | -\$0.62   | \$303.45 | -\$0.62   |
| Display - Placements       | 1.00    | -2.00   | \$151.31   | +\$101.09 | \$151.31 | +\$0.65   |
| Search/Remarketing - Brand | 0.00    | =       | N/A        | N/A       | \$0.00   | =         |
| Search - Competitors       | 0.00    | =       | N/A        | N/A       | \$74.69  | +\$21.50  |
| ouTube - Bumper            | 0.00    | =       | N/A        | N/A       | \$16.42  | -\$5.79   |

















| Keyword                            | Clic | ks ∨ | Impres | sions | Click-Through R | ate (CTR) | Quality | Score |
|------------------------------------|------|------|--------|-------|-----------------|-----------|---------|-------|
| [eternity web]                     | 14   | +2   | 42     | -2    | 33.33%          | +6.06%    | 10      | =     |
| [digital marketing]                | 8    | +3   | 92     | -17   | 8.70%           | +4.11%    | 7       | =     |
| [eternity]                         | 5    | +1   | 35     | -13   | 14.29%          | +5.95%    | 7       | -1    |
| [eternity marketing]               | 5    | +4   | 22     | +8    | 22.73%          | +15.58%   | 10      | =     |
| [website design companies near me] | 5    | +3   | 40     | -5    | 12.50%          |