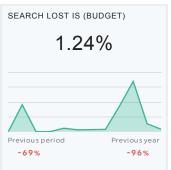

--------------------------|---------|---------|------------|-----------|----------|-----------|
| Search - Brand             | 3.00    | +3.00   | \$31.73    | +\$31.73  | \$95.18  | +\$19.18  |
| Search                     | 3.00    | +2.00   | \$139.84   | -\$143.21 | \$419.51 | +\$136.46 |
| Display - Retarget         | 1.00    | =       | \$303.45   | -\$0.62   | \$303.45 | -\$0.62   |
| Display - Placements       | 1.00    | -2.00   | \$151.31   | +\$101.09 | \$151.31 | +\$0.65   |
| Search/Remarketing - Brand | 0.00    | =       | N/A        | N/A       | \$0.00   | =         |
| Search - Competitors       | 0.00    | =       | N/A        | N/A       | \$74.69  | +\$21.50  |
| ouTube - Bumper            | 0.00    | =       | N/A        | N/A       | \$16.42  | -\$5.79   |

















| Keyword                            | Clic | ks ∨ | Impres | sions | Click-Through R | ate (CTR) | Quality | Score |
|------------------------------------|------|------|--------|-------|-----------------|-----------|---------|-------|
| [eternity web]                     | 14   | +2   | 42     | -2    | 33.33%          | +6.06%    | 10      | =     |
| [digital marketing]                | 8    | +3   | 92     | -17   | 8.70%           | +4.11%    | 7       | =     |
| [eternity]                         | 5    | +1   | 35     | -13   | 14.29%          | +5.95%    | 7       | -1    |
| [eternity marketing]               | 5    | +4   | 22     | +8    | 22.73%          | +15.58%   | 10      | =     |
| [website design companies near me] | 5    | +3   | 40     | -5    | 12.50%