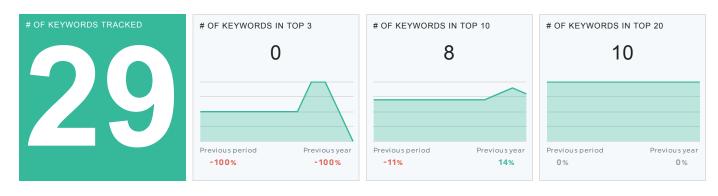

# Google Keyword Ranking Distribution

Previous pe

+0.76

+3.34

+5.87

-10.78

+144.72