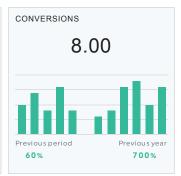

#### Conv (Conversions)

When someone clicks an ad and then takes a valuable action for the business (like an online purchase or a call to a business from a mobile phone). These were earlier referred to as "conversions (many-per-click)" before Google launched flexible conversion counting.