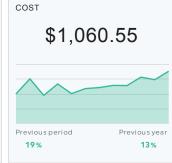

----------------------|---------|---------|------------|-----------|----------|-----------|
| Search - Brand             | 3.00    | +3.00   | \$31.73    | +\$31.73  | \$95.18  | +\$19.18  |
| Search                     | 3.00    | +2.00   | \$139.84   | -\$143.21 | \$419.51 | +\$136.46 |
| Display - Retarget         | 1.00    | =       | \$303.45   | -\$0.62   | \$303.45 | -\$0.62   |
| Display - Placements       | 1.00    | -2.00   | \$151.31   | +\$101.09 | \$151.31 | +\$0.65   |
| Search/Remarketing - Brand | 0.00    | =       | N/A        | N/A       | \$0.00   | =         |
| Search - Competitors       | 0.00    | =       | N/A        | N/A       | \$74.69  | +\$21.50  |
| ouTube - Bumper            | 0.00    | =       | N/A        | N/A       | \$16.42  | -\$5.79   |

















| Keyword                            | Clic | ks ∨ | Impres | sions | Click-Through R | ate (CTR) | Quality | Score |
|------------------------------------|------|------|--------|-------|-----------------|-----------|---------|-------|
| [eternity web]                     | 14   | +2   | 42     | -2    | 33.33%          | +6.06%    | 10      | =     |
| [digital marketing]                | 8    | +3   | 92     | -17   | 8.70%           | +4.11%    | 7       | =     |
| [eternity]                         | 5    | +1   | 35     | -13   | 14.29%          | +5.95%    | 7       | -1    |
| [eternity marketing]               | 5    | +4   | 22     | +8    | 22.73%          | +15.58%   | 10      | =     |
| [website design companies near me] | 5    | +3   | 40     | -5    | 12.50%          | +8