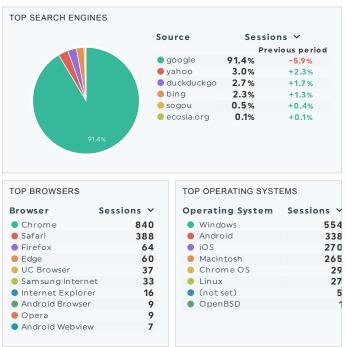

# Google Analytics

| CONVERSIONS                                                                                                                                                               | CONVERSION RATE                                   | CONTACT FORMS COMPLETIONS                                             | CONTACT FORMS                                            |
|---------------------------------------------------------------------------------------------------------------------------------------------------------------------------|---------------------------------------------------|-----------------------------------------------------------------------|----------------------------------------------------------|
| 0                                                                                                                                                                         | 0.00%                                             | 0                                                                     | There is no data for this period                         |
| Previous period Previous year 0% 0%  CONVERTING GOALS FROM ORGAN                                                                                                          | 0%                                                | Previous period Previous year 0% 0%                                   |                                                          |
| There is no data for this period                                                                                                                                          |                                                   | There is no data for this period                                      |                                                          |
| TOP EVENT CATEGORIES  Event Category  View Website View Profile Email Click Facebook Click - VWWC Phone Click Phone Click - VWWC Newsletter Signup Instagram Click - VWWC | Total Events > 500<br>96<br>5<br>5<br>5<br>5<br>4 | CONVERTING GOALS BY MEDIUM  There is no data for this period          | PHONE CALLS (CALLRAIL)  There is no data for this period |
|                                                                                                                                                                           |                                                   | SOURCE / MEDIUM BY SESSIONS                                           |                                                          |
|                                                                                                                                                                           |                                                   | Source / Medium                                                       | Sessions V                                               |
|                                                                                                                                                                           |                                                   | <ul><li>google / organic</li><li>vermontwood.com / referral</li></ul> | 756<br>367                                               |
|                                                                                                                                                                           |                                                   | (direct) / (none)                                                     | 208                                                      |
|                                                                                                                                                                           |                                                   | baidu.com / referral                                                  | 37                                                       |
|                                                                                                                                                                           |                                                   | yahoo / organic                                                       | 25                                                       |
|                                                                                                                                                                           |                                                   | duckduckgo / organic                                                  | 22                                                       |
|                                                                                                                                                                           |                                                   | <ul><li>bing / organic</li></ul>                                      | 19                                                       |
|                                                                                                                                                                           |                                                   | <ul><li>vermontvacation.com / referral</li></ul>                      | 13                                                       |
|                                                                                                                                                                           |                                                   | vermontwoodworkingschool.com                                          | / referral 8                                             |
|                                                                                                                                                                           |                                                   | us4.admin.mailchimp.com / refer                                       | ral 7                                                    |
|                                                                                                                                                                           |                                                   | sogou / organic                                                       | 4                                                        |
|                                                                                                                                                                           |                                                   | Eternity / website                                                    | 3                                                        |
|                                                                                                                                                                           |                                                   | <pre>accd.vermont.gov / referral</pre>                                | 2                                                        |
|                                                                                                                                                                           |                                                   | bestofvermont.cabotcheese.coop                                        |                                                          |
|                                                                                                                                                                           |                                                   | • vtfpa.org / referral                                                | 2                                                        |
|                                                                                                                                                                           |                                                   | wvermontwood.com / referral                                           | 2                                                        |
|                                                                                                                                                                           |                                                   | <ul><li>coccoc.com / referral</li></ul>                               | 1                                                        |