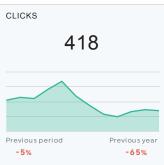

|
|----------------------------|---------|---------|------------|-----------|----------|-----------|
| Search - Brand             | 3.00    | +3.00   | \$31.73    | +\$31.73  | \$95.18  | +\$19.18  |
| Search                     | 3.00    | +2.00   | \$139.84   | -\$143.21 | \$419.51 | +\$136.46 |
| Display - Retarget         | 1.00    | =       | \$303.45   | -\$0.62   | \$303.45 | -\$0.62   |
| Display - Placements       | 1.00    | -2.00   | \$151.31   | +\$101.09 | \$151.31 | +\$0.65   |
| Search/Remarketing - Brand | 0.00    | =       | N/A        | N/A       | \$0.00   | =         |
| Search - Competitors       | 0.00    | =       | N/A        | N/A       | \$74.69  | +\$21.50  |
| ouTube - Bumper            | 0.00    | =       | N/A        | N/A       | \$16.42  | -\$5.79   |

















| Keyword                            | Clic | ks ∨ | Impres | sions | Click-Through R | ate (CTR) | Quality | Score |
|------------------------------------|------|------|--------|-------|-----------------|-----------|---------|-------|
| [eternity web]                     | 14   | +2   | 42     | -2    | 33.33%          | +6.06%    | 10      | =     |
| [digital marketing]                | 8    | +3   | 92     | -17   | 8.70%           | +4.11%    | 7       | =     |
| [eternity]                         | 5    | +1   | 35     | -13   | 14.29%          | +5.95%    | 7       | -1    |
| [eternity marketing]               | 5    | +4   | 22     | +8    | 22.73%          | +15.58%   | 10      | =     |
| [website design companies near me] | 5    | +3   | 40     | -5    | 12.50%