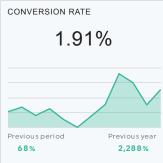

#### Conv Rate (Conversion Rate)

The ratio that shows the average number of conversions per ad click, as a percentage. It is calculated by taking the number of conversions and dividing it by the number of total ad clicks during the same period.