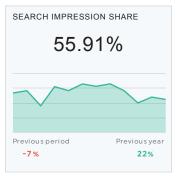

### Search Impr Share (Impression Share)

How often (percentage) an ad that is *eligible* to show is *actually* shown on the Search Network. It depends on the ad's targeting settings, budget, approval statuses, bids, and Quality Scores. It can help identify potential opportunities to get more impressions and clicks and it can be calculated by dividing the received impressions on Google.